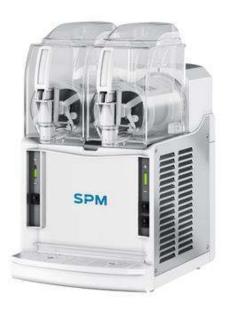

### **General Features**

NINA 2 INSULATED is a mini dispenser that prepares cold creams, sherbets and slush.

Compact and lightweight, NINA 2 has n. 2 tanks, 2 litres each, and its small size, is a compelling proposal for locations with low volume requirements, for the operators who have limited space and low sales volumes and for off-season use when the frozen products demand is low.

This mini slush machine has a special fire-resistant plastic frame composed of ABS & Polycarbonate, and steel side panels.

NINA 2 is cutting-edge, easy to use, very attractive and exclusive.