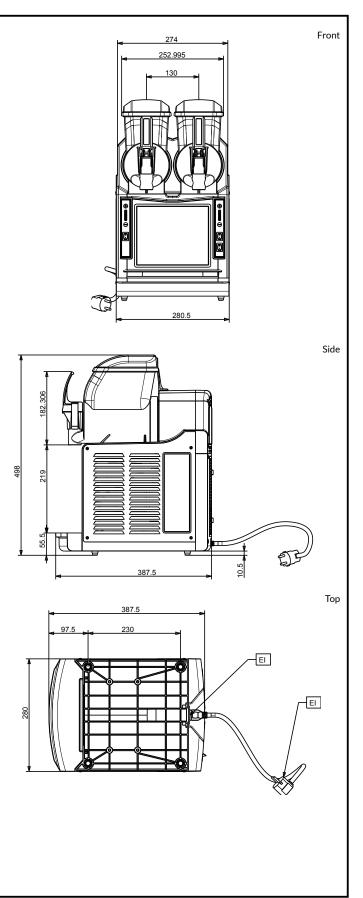

### **Key Information:**

| Number of bowls:    | 2          |
|---------------------|------------|
| Bowl's capacity:    | 2 lt       |
| Control board:      | Electronic |
| Dimensions, Width:  | 281 mm     |
| Dimensions, Depth:  | 391 mm     |
| Dimensions, Height: | 498 mm     |
| Net weight:         | 26 kg      |
| Cooling system:     | AIR        |
|                     |            |